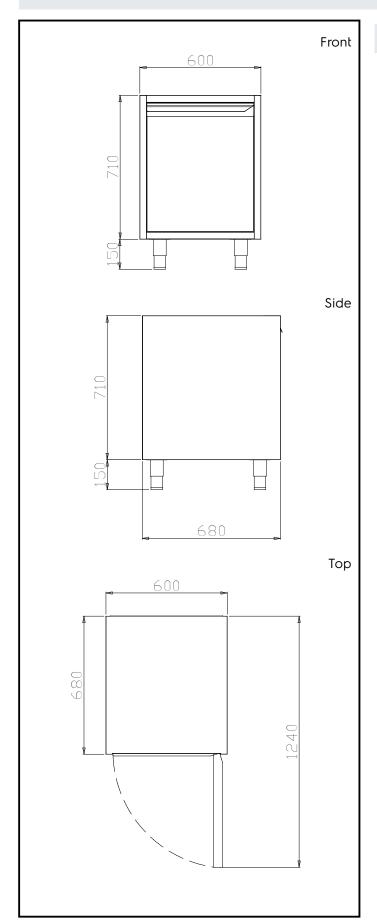

### **Key Information:**

Cabinet width:

 121201 (TELP6)
 520 mm

 Cabinet depth:
 570 mm

 Cabinet height:
 610 mm

 N° of doors:
 1

Door Type:HingedExternal dimensions, Width:600 mmExternal dimensions, Depth:680 mmExternal dimensions, Height:860 mmNet weight:22 kg